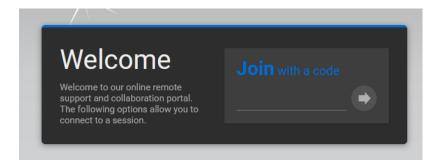

4) The message from Screen Connect (also called ConnectWise) will appear as shown below. Enter the code provided by ClerkBooks and click the arrow on the right.

- 5) When joining, ConnectWise Control downloads a file that is usually named ConnectWiseControl.ClientSetup.exe.
- 6) Run this file from your browser by double-clicking it or open your browser's Downloads folder and run the file from there.
  - a. If using Chrome or Internet Explorer, the download will be in the lower left corner of your screen.
  - b. If using Firefox, the download will be in the right upper corner of your screen.