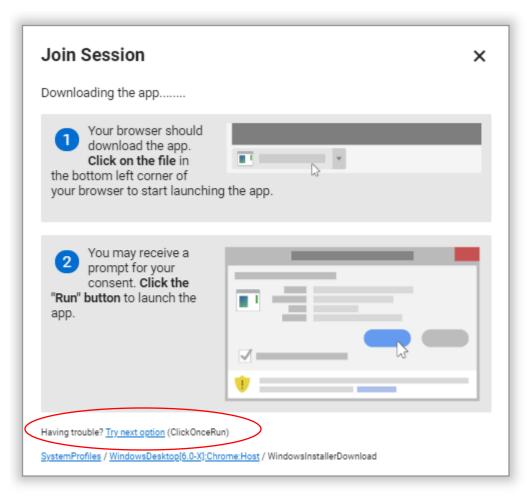

- 7) Yes to Permissions.
- 8) When in doubt, ConnectWise Control will help you locate the file. Just follow the instructions on the screen as shown below. Click Try next option at the bottom of the box.