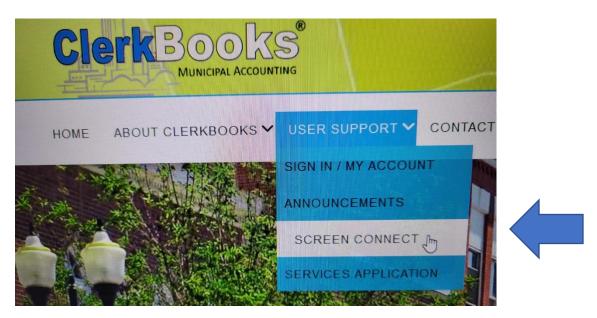

## **How to Log Into Screen Connect**

- 1) Go to the ClerkBooks website at <a href="https://www.clerkbooks.com">www.clerkbooks.com</a>
- 2) Hover over the User Support Tab.
- 3) Click on Screen Connect from the drop-down box as shown below.